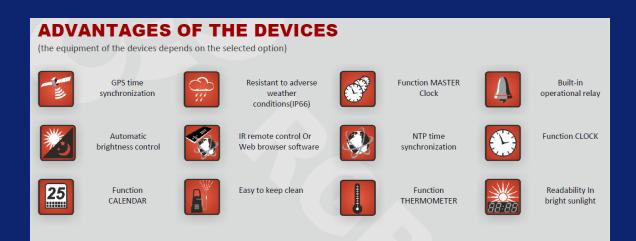

## **STEEL CASE**

STEEL clocks are cased in a powder-coated steel housing. The properly installed device meets the IP65 tightness requirements.

It is possible to make a stainless steel version.

Available height of digits: 10 and 20 cm,

## LARGE DIGITS VERSION

The clock is made from LED modules mounted in a dedicated, powder-painted steel casing. It is corrosion resistant and characterised by increased strength.

When properly installed, the meets the IP67 tightness requirements.